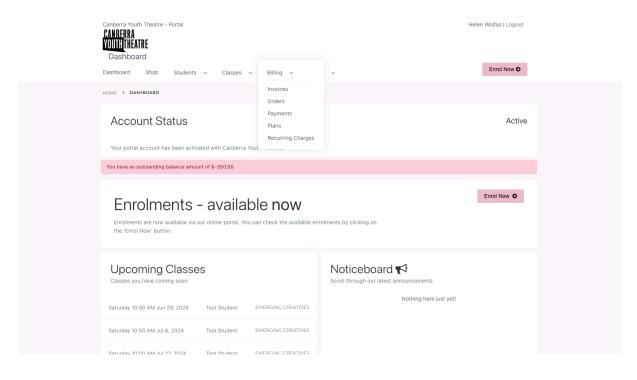

#### To view your payment plan

1) From the dashboard, click the dropdown from Billing, then on Plans

2) You will see the payment plan details.

| c | Canberra Youth Theatre - Portal<br>CANBERRA<br>YOUTH THEATRE |                   |                             |             |           |           | Helen Wojtas   Logout |            |                      |
|---|--------------------------------------------------------------|-------------------|-----------------------------|-------------|-----------|-----------|-----------------------|------------|----------------------|
|   | Plans<br>Dashboard                                           | Shop Students     | <ul> <li>Classes</li> </ul> | ~ Billing   | ✓ Profile | ~         |                       |            | Enrol Now O          |
| н | IOME > PLAN                                                  | IS                |                             |             |           |           |                       |            |                      |
|   | AMOUNT                                                       | INSTALMENT AMOUNT | INSTALMENTS                 | OCCURRENCE  | STATUS    | INVOICES  | START DATE            | END DATE   | NEXT INSTALMENT DATE |
|   | \$350.00                                                     | \$70.00           | 0/5                         | Fortnightly | Active    | 000000069 | 24/06/2024            | 19/08/2024 | 8/07/2024            |
|   |                                                              |                   |                             |             |           |           |                       |            |                      |
|   |                                                              |                   |                             |             |           |           |                       |            |                      |
|   |                                                              |                   |                             |             |           |           |                       |            |                      |
|   |                                                              |                   |                             |             |           |           |                       |            |                      |
|   |                                                              |                   |                             |             |           |           |                       |            |                      |
|   |                                                              |                   |                             |             |           |           |                       |            |                      |
|   |                                                              |                   |                             |             |           |           |                       |            |                      |